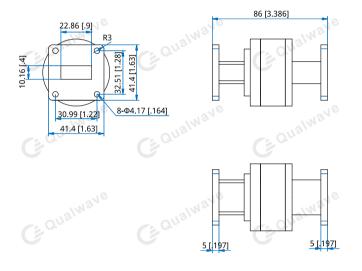

### **Outline Drawings**

Unit: mm [in]

Tolerance: ±0.2mm [±0.008in]

Qualwave Inc. +86-28-6115-4929 sales@qualwave.com www.qualwave.com Rev 1.4